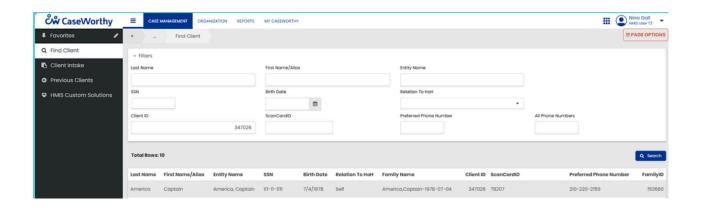

## TRAINING/TESTING IN LIVE DATABASE GUIDE

Navigate to the Case Management Workspace and click Find Client to search for a test profile. The following Test Clients are available for you to practice, or you can create your own. No real client data is available in this space.

- Captain America #347026
  - Male Single Adult Veteran
- HMIS Test #303354
  - Female HoH with Spouse and children
- Hermione Granger #452183
  - Female Young Adult

- Garfunkel Test #452210
  - Male Single Adult
- Katniss Everdeen #452261
  - Transgender Female Single Adult
- Luke Skywalker #452264
  - Male HoH with Spouse