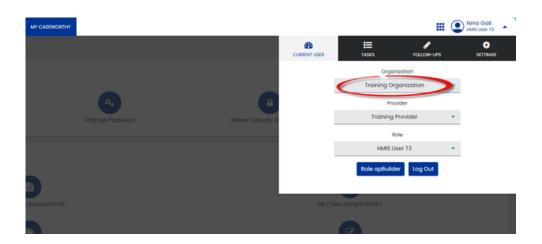

\*Important note: Users may **only** enter training/testing data through the Training Organization.

- 1. Login to the HMIS Live Database with your regular username and password
- 2. Click the dropdown menu in the top right hand corner next to your name
- 3. Click the Organization dropdown menu and select "Training Organization"

Each time you log out and log back in, the system will set your account back to your default organization.