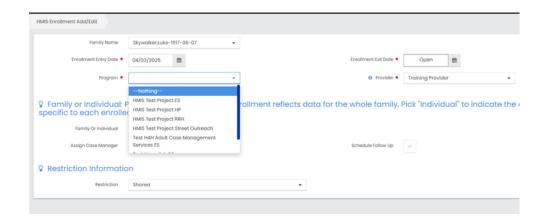

## TRAINING/TESTING IN LIVE DATABASE GUIDE

There are a series of Test Projects available in the Training Organization to practice with. Additional projects can be added by request. When practicing the workflow, select one of the available projects from the list below:

- Test HMIS ES
- Test HMIS HP
- Test HMIS RRH
- Test HMIS ESG Street Outreach
- Test Homelink CE
- Test Homelink Prevention CE
- Test H4H Adult Case Management ES
- Test CHCS PATH Street Outreach

Users practicing in the Training Organization will have access to all of the same features and tools as their default organization. If you encounter any challenges while using the Training Organization for testing or training, please submit a ticket to HMIS.Support@havenforhope.org